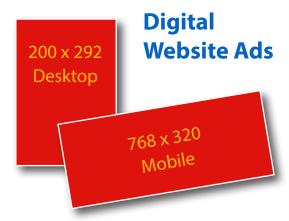

# **Digital Newsletter Ads**

Please provide ads at print size and 150 pixels per inch

FULL PAGE .......7.75" X 10"......2325 X 3000 PIXELS

HALF PAGE

VERTICAL ......3.75" X 10"......1125 X 3000 PIXELS

HALF PAGE

HORIZONTAL....7.75" X 4.875"......2325 X 1462 PIXELS

**QUARTER** 

PAGE......1125 X 1462 PIXELS

Please provide both versions at the exact pixel dimensions

MOBILE ....... N/A .......768 X 320 PIXELS