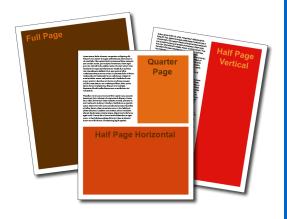

#### **NEW!!!! 2024 AD SIZES**

#### **Printed Directory Ads**

#### PRINT SIZE (W X H)

PIXELS (W X H)

Please provide ads at print size and 300 pixels per inch **FULL PAGE**......4.25" X 7"......1275 X 2100 PIXELS HALF PAGE ........4.25" X 3.5"......1275 X 1050 PIXELS

# **Digital Newsletter Ads**

Please provide ads at print size and 150 pixels per inch

FULL PAGE .......7.75" X 10"......2325 X 3000 PIXELS

HALF PAGE

VERTICAL ......3.75" X 10"......1125 X 3000 PIXELS

HALF PAGE

HORIZONTAL....7.75" X 4.875"......2325 X 1462 PIXELS

**QUARTER** 

PAGE......1125 X 1462 PIXELS

Please provide both versions at the exact pixel dimensions

MOBILE ....... N/A .......768 X 320 PIXELS